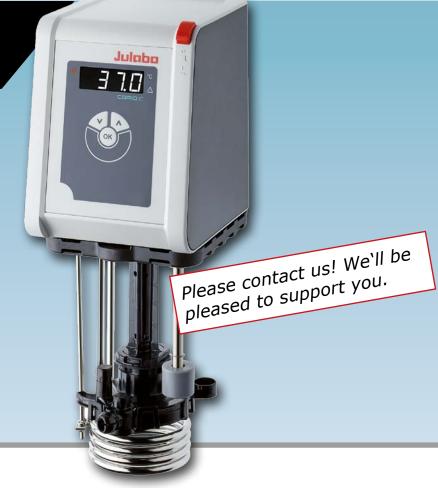

## **Immersion Circulator CORIO™**

## Precise temperature control

The CORIO™ C Immersion Circulator is the basic model of the CORIO™ circulator portfolio. The bath attachment clamp is included in delivery and facilitates mounting of the circulator on any bath tank up to 30 liters. With a few simple steps you can install a pump set onto the CORIO™ CD Immersion Circulator. In no time at all, your circulator is ready for temperature control of an external application.

- The jet nozzle permits continuous adjustment of the pump stream in your bath
- Bright, white, easy to read display
- Whisper quiet
- Easy operation

|                        | CORIO™ C                               | CORIO™ CD                                                  |
|------------------------|----------------------------------------|------------------------------------------------------------|
| Description            | For bath tank up to 30 liters          | For bath tank up to 50 liters                              |
|                        | Class I (NFL) according to DIN 12876-1 | Class III (FL) according to DIN 12876-1                    |
|                        | Circulation capacity 6 I / min 0.1 bar | Circulation capacity 15 l / min 0.35 bar                   |
|                        | for internal circulation               | Pump change-over between internal and external circulation |
|                        | Immersion depth 7.5 16.5 cm            | Immersion depth 7.5 16.5 cm                                |
|                        |                                        | USB interface                                              |
| Working Temp. range °C | +20 +100                               | +20 +150                                                   |
| Temp. stability ± °C   | 0,03                                   | 0,03                                                       |
| Heating capacity kW    | 2                                      | 2                                                          |
| PK                     | 1                                      | 1                                                          |
| Cat. No.               | 7.673 349                              | 4.658 066                                                  |